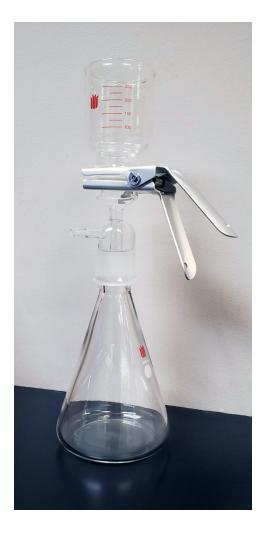

## M9111 Filtration Assembly

Filtration assemblies are designed for high pressure liquid chromatography (HPLC), particulate, and microbiological contamination filtrations.

Sintered glass support provides even, flat support structure for membrane filters. They are available in 47-mm or 90-mm filter sizes. Filtering flasks are also available, but sold separately.

## **Features**

- · Coarse fritted glass support base
- · Graduated glass funnel with 300ml or 1,000ml capacity
- · Anodized aluminum clamp

## **Specifications**

Size: 90 mm Diameter: 90 mm

Filter Sizes: 47 mm/ 300 ml capacity | 90 mm / 1,000 ml capacity

Dimensions: 20" height x 9" width x 9" depth

Weight: 15 lbs

Working Pressure: 100 psig

Filtering Area: 7.1 in<sup>2</sup>